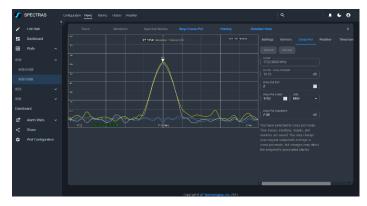

- 3. **Unlimited Connectivity:** Connect unlimited spectrum analyzers and external switch instruments, providing unparalleled flexibility in managing your spectrum infrastructure.
- 4. Seamless Collaboration: Display Walls are unlimited, supporting various trace display modes such as Spectrum, Spectrogram, and Trendline Trace modes. Import, export, and share functionalities enable seamless collaboration among users.
- 5. Intelligent Dashboard: The comprehensive dashboard keeps you in control, allowing you to monitor crucial aspects such as alarm status, recording status, instrument connection status, data metrics, and software information.
- 6. **User Management Perfection:** Spectras-Base ensures optimal user management with unlimited users, compartmentalization, and user-level-based permissions. Compatibility with Active Directory and LDAP streamlines user access.
- 7. **Instrument Prowess:** Connect and pair instruments based on your needs, with a system overview display providing a holistic view of your spectrum infrastructure.
- 8. Advanced Toolset: Utilize powerful tools like Min, Max, and Baseline, along with features such as monitors, thresholds, spectral mask alarms, cross-pol, trace history, marker history, and trend history for in-depth spectrum analysis.