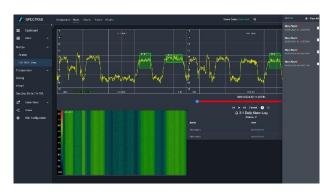

- 3. **Unlimited Connectivity:** Connect unlimited spectrum analyzers and external switch instruments, providing unparalleled flexibility in managing your spectrum infrastructure.
- 4. Seamless Collaboration: Display Walls are unlimited, supporting various trace display modes such as Spectrum, Spectrogram, and Trendline Trace modes. Import, export, and share functionalities enable seamless collaboration among users.
- 5. Intelligent Dashboard: The comprehensive dashboard keeps you in control, allowing you to monitor crucial aspects such as alarm status, recording status, instrument connection status, data metrics, and software information.
- 6. **User Management Perfection:** Spectras-Base ensures optimal user management with unlimited users, compartmentalization, and user-level-based permissions. Compatibility with Active Directory and LDAP streamlines user access.
- 7. **Instrument Prowess:** Connect and pair instruments based on your needs, with a system overview display providing a holistic view of your spectrum infrastructure.
- 8. Advanced Toolset: Utilize powerful tools like Min, Max, and Baseline, along with features such as monitors, thresholds, spectral mask alarms, cross-pol, trace history, marker history, and trend history for in-depth spectrum analysis.